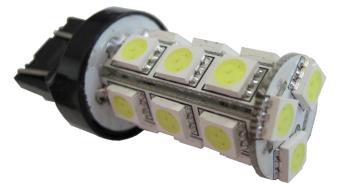

## **EV-WEDGE-7443**

LED 2W 12V White Omni Wedge Bulb 7443 7440 T20 Brake Tail 18 5050 SMD

- White, High intensity 12V, 2W, Omni, 360 degree illumination
- Landscape, Turn Signal light, Indicator Light, Corner Light, Side Marker Light
- 35 x Longer life time compared with traditional Incandescent bulbs, plus less heat output and extremely low power consumption
- Direct replacement for Wedge 7443 Dual filament, 7440 Single filament (Will work in single or dual filament sockets)
- No UV or IR radiation, low heat
- Base: Wedge, T20 3.5mm x 16.0mm (For Thinner T20 x 2.5mm, see 3157)
- Size: 2.00" total length, 0.81" Diameter
- Luminous flux: 180-250lm, Color temperature: 4500-5000K
- Input: 12V, Built-in Circuit for 12V DC Voltage Input
- Power: 2W
- Non-dimmable
- Light source: 18 x 5050 SMD White LED
- Life: 50,000 hours
- 1 year warranty
- Sold as a Single Bulb / Lamp