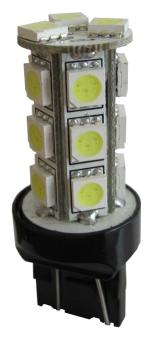

## **EV-WEDGE-7443**

LED 2W 12V White Omni Wedge Bulb 7443 7440 T20 Brake Tail 18 5050 SMD

- White, High intensity 12V, 2W, Omni, 360 degree illumination
- Landscape, Turn Signal light, Indicator Light, Corner Light, Side Marker Light
- 35 x Longer life time compared with traditional Incandescent bulbs, plus less heat output and extremely low power consumption
- Direct replacement for Wedge 7443 Dual filament, 7440 Single filament (Will work in single or dual filament sockets)
- No UV or IR radiation, low heat
- Base: Wedge, T20 3.5mm x 16.0mm (For Thinner T20 x 2.5mm, see 3157)
- Size: 2.00" total length, 0.81" Diameter
- Luminous flux: 180-250lm, Color temperature: 4500-5000K
- Input: 12V, Built-in Circuit for 12V DC Voltage Input
- Power: 2W
- Non-dimmable
- Light source: 18 x 5050 SMD White LED
- Life: 50,000 hours
- 1 year warranty
- Sold as a Single Bulb / Lamp