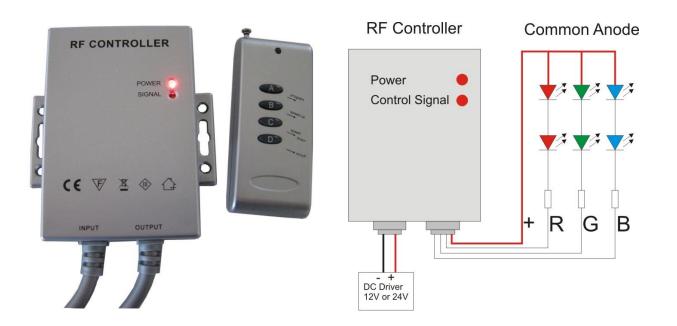

## **EV-RGBCTRL-4A**

12V / 24V RF Remote Control Color Changer Waterproof IP67

- RGB LED Controller for 12V or 24V DC RGB LED strip
- Various color patterns, inc on/off, and different sequences (Static Red, Green, Yellow, Blue, Pink, Cyan, White), Abrupt Change for 3 or 7 colors, Gradual Change for 3 or 7 colors.
  Variable time change.
- Can also be used to control any 12V or 24V LED up to 4A per channel (3 channels)
- Radio Frequency control 33ft range
- 12V DC (or 24V) driver required to power this controller, dependent on LED strip wattage
- Max power Controlled 144W @ 12V (CMOS open drain, Common Anode)
- Size: 3.74" L x 3.35" W x 1.02" H (95L x 85W x 26H mm)
- Remote 433MHz, 3.32"L x 1.45"w x 0.63"W (85L x 37W x 16H mm)
- Life: 50,000 hours
- 0.23kg / 0.5lb
- Working temp -20C to +60C
- 1 year warranty