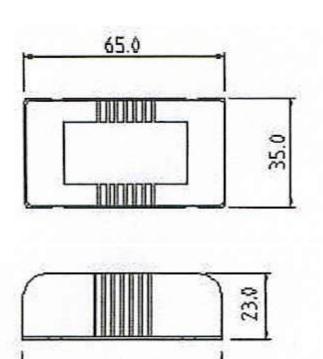

- Fully dimmable With standard TRIAC dimmers
- Single Input 120VAC, +-6%, 50/60 Hz, 0.5A, PF>0.98
- Output 11.5V +-6%, min load 10W, max load 60W
- Approvals: UL, cUL class 2, CE, FCC, RoHS
- Suitable for Halogen Downlights.
- Flying leads for rapid connection
- IP20 For dry location
- Protection: Short-Circuit, Overload, Over Heat
- Soft start to prolong lamp life
- Auto-restart function when fault condition is removed
- -10C to +40C, full load, max case 65C. 20 to 95% RH NC
- Size: 2.56" L x 1.38" W x 0.91" H (65mm L x 35mm W x 23mm H)
- Shell material: Plastic
- 2 year warranty