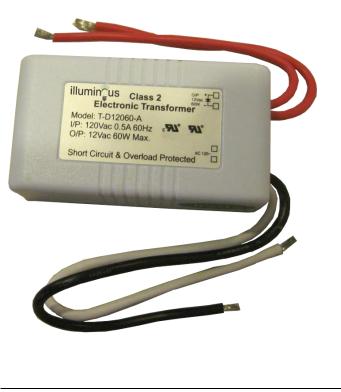

## illumin jus

## EV-D12060-A

60W 120V to 12V Dimmable Transformer UL approved

This is an Electronic transformer, with many built in safety protections, so it will not output any voltage until a minimum HALOGEN OR INCANDESCENT load is present, min 10W for the 60W. It will not work with LED Load.

- Fully dimmable With standard TRIAC dimmers
- Single Input 120VAC, +-6%, 50/60 Hz, 0.5A, PF>0.98
- Output 11.5V +-6%, min load 10W, max load 60W
- Approvals: UL, cUL class 2, CE, FCC, RoHS
- Suitable for Halogen Downlights.
- Flying leads for rapid connection
- IP20 For dry location
- Protection: Short-Circuit, Overload, Over Heat
- Soft start to prolong lamp life
- Auto-restart function when fault condition is removed
- -10C to +40C, full load, max case 65C. 20 to 95% RH NC
- Size: 2.56" L x 1.38" W x 0.91" H (65mm L x 35mm W x 23mm H)
- Shell material: Plastic
- 2 year warranty