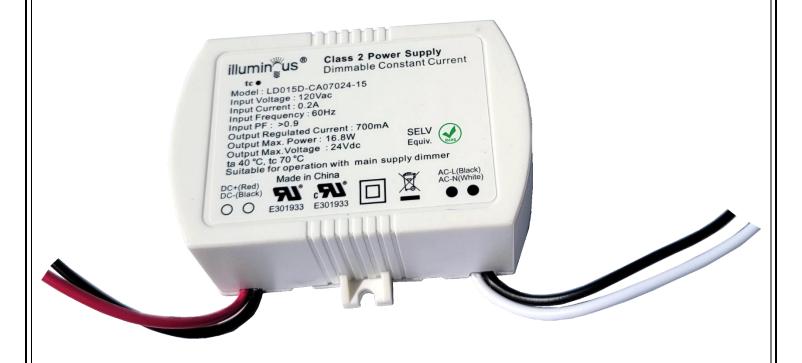

## EV-CA037024-15

## 700mA Dimmable Constant Current 16.8W DC LED Driver UL approved

- Single Input 120Vac ± 6%, 60Hz, 0.24A
- Dimmable with Industry Standard Dimmers, Triac & Electronic Low Voltage Dimmers
- With Power Factor Correction function: PF > 0.9
- Output 700mA +-6%, 16.8W, 16-24V
- Compact, lightweight in plastic case.
- Designed for indoor application.
- Lamps wired in series, and total value of LED Vf should be under 24V
- Protection: Short-Circuit / Over Load / Over Heat and Auto-recovery Mode
- Fly leads 20AWG 15cm for rapid connection
- Approvals: UL, cUL 1310 class 2, CE, FCC, RoHS
- Auto-restart function when fault condition is removed
- -20C to +70C, full load, max case 70C. 20 to 95% RH NC
- Size: 3.35" L x 2.13" W x 1.28" H (85mm L x 54mm W x 32.5mm H)
- Shell material: Plastic
- 2 year warranty