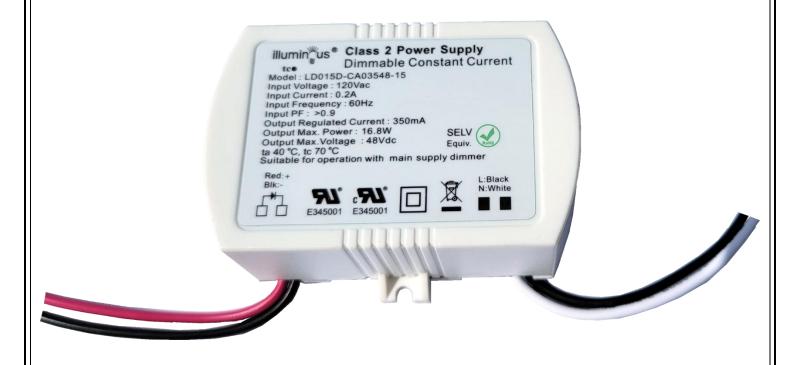

## EV-CA03548-15

## 350mA Dimmable Constant Current 16.8W DC LED Driver UL approved

- Single Input 120Vac ± 6%, 60Hz, 0.24A
- Dimmable with Industry Standard Dimmers, Triac & Electronic Low Voltage Dimmers
- With Power Factor Correction function: PF > 0.9
- Output 350mA +-6%, 16.8W, 30-48V
- Compact, lightweight in plastic case.
- Designed for indoor application.
- Lamps wired in series, and total value of LED Vf should be under 48V
- Protection: Short-Circuit / Over Load / Over Heat and Auto-recovery Mode
- Fly leads 20AWG 15cm for rapid connection
- Approvals: UL, cUL 1310 class 2, CE, FCC, RoHS
- Auto-restart function when fault condition is removed
- -20C to +70C, full load, max case 70C. 20 to 95% RH NC
- Size: 3.35" L x 2.13" W x 1.28" H (85mm L x 54mm W x 32.5mm H)
- Shell material: Plastic
- 2 year warranty