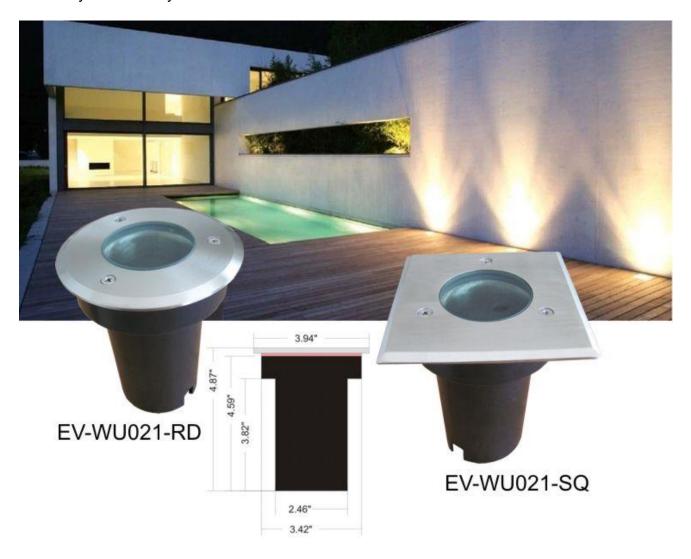

## EV-WU021-RD/SQ

Recessed Stainless Steel Light MR16, Walk/Drive-over, IP68

- IP68 316 stainless steel walkover light (100mm round or square)
- Max Power 50W, LED lamps recommended due to cool operating temperature
- Suitable for floor and decking mounting, waterproof IP68
- · Waterproof cable gland
- Supplied with clear, 12mm toughened glass, with 4.6mm solid S/S plate for Drive-over
- Supplied with mounting sleeve for in-ground and solid floor installation
- Cut-out dimension with sleeve is 3.42" (With mounting sleeve)
- Cut-out dimension without sleeve is 3.15"
- Lamps NOT Included Please specify your lamps, MR16 GU5.3 base
- Square or Round Bezel Option
- 1 year warranty