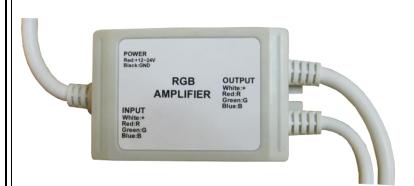

## **EV-RGBAMP-WP4A**

12V / 24V RGB 4A Signal Amplifier Range Extender Waterproof IP67

- RGB LED PWM control Signal Amplifier Used to extend the range and synchronize multiple LED strip to a single LED Controller, i.e. EV-RGBCTRL-4A
- Receives PWM signals from the controller, and synchronizes and amplifies.
- Many EV-RGBAMP-WP4A may be connected to a single Controller
- Used to amplify any 12V or 24V LED PWM signal up to 4A per ch (3 channels)
- 12V DC (or 24V) driver required to power this amplifier, dependent on LED strip wattage
- Max power Controlled 144W @ 12V (CMOS open drain, Common Anode)
- Dimensions: 3.74"L x 2.09"W x 1.22"H (95L x 53W x 31H mm)
- Static Power consumption: <1W (Needs an external 12V source)</li>
- 145q / 0.32lb
- Working temp -20C to +60C
- 1 year warranty