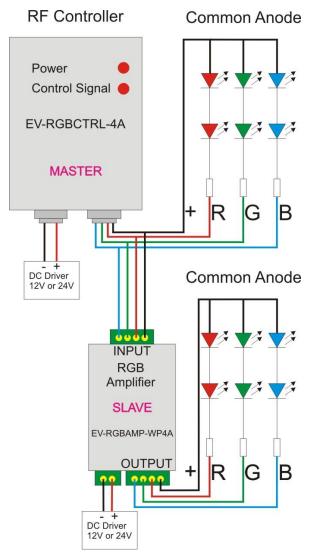

## **EV-RGBAMP-WP4A**

12V / 24V RGB 4A Signal Amplifier Range Extender Waterproof IP67

- RGB LED PWM control Signal Amplifier Used to extend the range and synchronize multiple LED strip to a single LED Controller, i.e. EV-RGBCTRL-4A
- Receives PWM signals from the controller, and synchronizes and amplifies.
- Many EV-RGBAMP-WP4A may be connected to a single Controller
- Used to amplify any 12V or 24V LED PWM signal up to 4A per ch (3 channels)
- 12V DC (or 24V) driver required to power this amplifier, dependent on LED strip wattage
- Max power Controlled 144W @ 12V (CMOS open drain, Common Anode)
- Dimensions: 3.74"L x 2.09"W x 1.22"H (95L x 53W x 31H mm)
- Static Power consumption: <1W (Needs an external 12V source)</li>
- 145q / 0.32lb
- Working temp -20C to +60C
- 1 year warranty