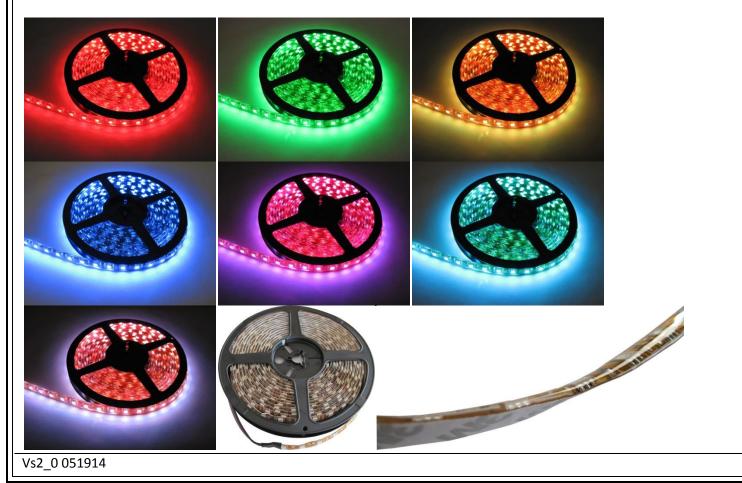

## EV-ST-IP65-RGB

LED 12V Flex Strip Light RGB 3 / 7 Color IP65 Dome top

- Low voltage, IP65 with Dome Top, High density 60LED/M, 5050 LED, Suitable for Indoor building features, stair/bar edging, floor marking, & signage.
- 3 Color RGB LED Flex (7 Color mixed with EV-RGBCTRL-4A or -DIM4A controller)
- 3M Self-Adhesive backing tape for easy Installation
- Price shown is per 16.4ft / 5M reel
- No UV or IR radiation, low heat
- Requires 12V DC constant voltage LED driver
- Dimmable (with dimmable driver)
- For runs over 16ft / 5M individual lengths should be connected in parallel (Lengths can be joined, but LED start to fade after 6-7M)
- Low power consumption RED=19W, GRN=16W, YLW=31W, BLU=16W, PNK=31W, CYN=28W, WHT=40W
- Size: 2.2mm H x 10mm W x 5000mm L, Cut-point every 3 LED, every 50mm
- Accessories and connector kits available
- 18 LED/ft (60 LED/m), Bend Radius 28mm / 1.1"
- Life: 50,000 hours
- 0.4Kg / 0.88lb
- 1 year warranty