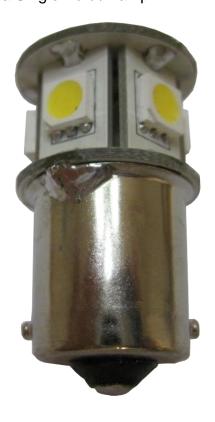

## **EV-BA15S-7**

LED 1W 12V White Omni Bulb Miniature 1156 BA15S 7 x 5050 SMD

- White, 12V, 1W, Miniature BA15S Bulb, Omni, 360 degree illumination
- BA15S base for Dash Indicator Light, Corner Light, Side Marker Light
- 35 x Longer life time compared with traditional Incandescent bulbs, plus less heat output and extremely low power consumption
- Direct replacement for BA15S base, single filament, Trade Number 97, Lamp Shape G6, 1156 Series also known as: 3497, 1073, 1141, 1159, 1295, 7527 (For Reference Only)
- No UV or IR radiation, low heat
- Base: BA15S, diameter 0.59" (15mm)
- Size: 1.40" (35.6mm) total length, Max Diameter 0.78" (19.81mm)
- Luminous flux: 119LM, Color temperature: 2800-3200K
- Input: 12V, Built-in Circuit for 12V DC Voltage Input
- Power: 1W
- Non-dimmable
- Light source: 7 x 5050 SMD White LED
- Life: 50,000 hours
- 1 year warranty
- Sold as a Single Bulb / Lamp