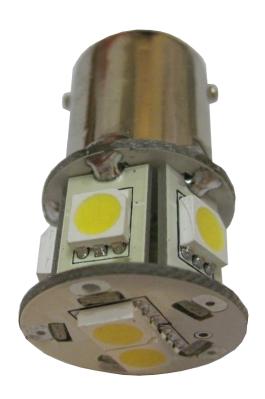

## **EV-BA15S-7**

LED 1W 12V White Omni Bulb Miniature 1156 BA15S 7 x 5050 SMD

- White, 12V, 1W, Miniature BA15S Bulb, Omni, 360 degree illumination
- BA15S base for Dash Indicator Light, Corner Light, Side Marker Light
- 35 x Longer life time compared with traditional Incandescent bulbs, plus less heat output and extremely low power consumption
- Direct replacement for BA15S base, single filament, Trade Number 97, Lamp Shape G6, 1156 Series also known as: 3497, 1073, 1141, 1159, 1295, 7527 (For Reference Only)
- No UV or IR radiation, low heat
- Base: BA15S, diameter 0.59" (15mm)
- Size: 1.40" (35.6mm) total length, Max Diameter 0.78" (19.81mm)
- Luminous flux: 119LM, Color temperature: 2800-3200K
- Input: 12V, Built-in Circuit for 12V DC Voltage Input
- Power: 1W
- Non-dimmable
- Light source: 7 x 5050 SMD White LED
- Life: 50,000 hours
- 1 year warranty
- Sold as a Single Bulb / Lamp