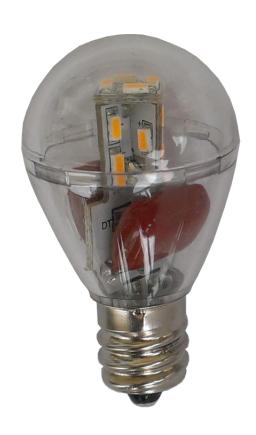

## EV-LED-S8-E12-CV-110VAC

LED S8 E12 110VAC Omni Bulb Clear Cover

- Warm White, S8 Bulb with E12 base, 1W 60 Lumens, Clear Cover, Omni, 360 degree illumination
- 35 x Longer life time compared with traditional Incandescent bulbs, plus less heat output and extremely low power consumption
- Direct replacement for e12 base, S8 bulbs, as the preferred choice for many signs, indicators, appliances, and toys
- No UV or IR radiation, low heat
- Size: 1.89" (47.9mm) total length, Max Diameter 1.01" (25.7mm)
- Luminous flux: 60LM, Color temperature: 2800-3200K Warm White
- Life: 50,000 hours
- 1 year warranty
- Sold as a Single Bulb / Lamp. Please order the correct voltage, either 110V AC or 10-30V DC