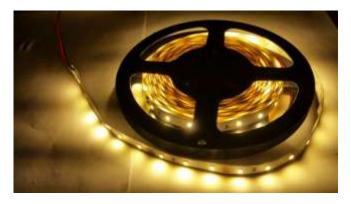

## Super Bright Flex Strip 5M 16.4ft 300 LED Warm-White 3M tape 12V

- Super-Bright 330 Lumens /ft, Low voltage, NON-Waterproof Led flex, High density 300LED 2835 LED
- Suitable for Indoor building features, stair/bar edging, floor marking, & signage.
- Warm White 3000K LED Flex
- 3M Self-Adhesive backing tape for easy Installation
- Price shown is per 16.4ft / 5M reel
- No UV or IR radiation, low heat
- Requires 12V DC constant voltage LED driver
- Dimmable (with dimmable driver, i.e Eversale 48W EV-12V-4000-60D, or 26W for upto 12 ft EV-12V-2200-33D)
- For runs over 16ft / 5M individual lengths should be connected in parallel (Lengths can be joined, but LED start to fade after 6-7M)
- W/ft varies by length, 16.3ft = 2.6W, 8.2ft = 4.2W, 4.1ft = 4.8W, 2.0ft = 5.5W,
- Size: 2.2mm H x 10mm W x 5000mm L, Cut-point every 3 LED, every 50mm
- Accessories and connector kits available
- 18 LED/ft (60 LED/m), Bend Radius 28mm / 1.1"
- Life: 50,000 hours
- 0.4lb
- 1 year warranty