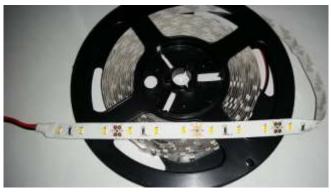

## Super Bright Flex Strip 5M 16.4ft 300 LED Warm-White 3M tape 12V

- Super-Bright 330 Lumens /ft, Low voltage, NON-Waterproof Led flex, High density 300LED 2835 LED
- Suitable for Indoor building features, stair/bar edging, floor marking, & signage.
- Warm White 3000K LED Flex
- 3M Self-Adhesive backing tape for easy Installation
- Price shown is per 16.4ft / 5M reel
- No UV or IR radiation, low heat
- Requires 12V DC constant voltage LED driver
- Dimmable (with dimmable driver, i.e Eversale 48W EV-12V-4000-60D, or 26W for upto 12 ft EV-12V-2200-33D)
- For runs over 16ft / 5M individual lengths should be connected in parallel (Lengths can be joined, but LED start to fade after 6-7M)
- W/ft varies by length, 16.3ft = 2.6W, 8.2ft = 4.2W, 4.1ft = 4.8W, 2.0ft = 5.5W,
- Size: 2.2mm H x 10mm W x 5000mm L, Cut-point every 3 LED, every 50mm
- Accessories and connector kits available
- 18 LED/ft (60 LED/m), Bend Radius 28mm / 1.1"
- Life: 50,000 hours
- 0.4lb
- 1 year warranty