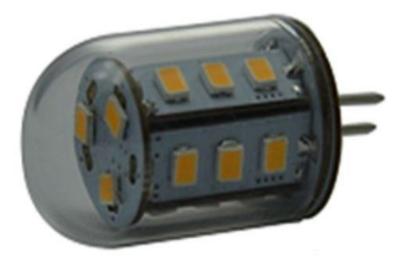

## EV-LED-G4-OM-WP

LED Waterproof 3W (Eq to 30W Halogen) G4 12V AC/DC Lamp

- 3W (Equivalent to 30W Halogen) LED G4 12V AC/DC Lamp Bulb
- Waterproof IP65 Splash / Rain proof
- Perfect to replace Halogen G4 Capsules, Landscape, Automotive, RV, Marine, Spots & Pendants, Appliances
- Color: Warm White 3000K, 272 Lumens +110%
- No UV or IR radiation, low heat, highly efficient operation and low operating costs
- Base: G4, enables fitting in any G4 luminaries
- Input:DC8-30V & AC8-24V
- Power: 3W
- Non-dimmable
- Size: Φ19 x 31.5 H mm (0.75" Φ x 1.24" H) (not including Pin Length)
- Light source: 18 x 2835 LED, 360 degree Viewing Angle
- An exceptionally long lamp life of up to 50,000 hours makes lamps ideal for inaccessible locations
- 2 year warranty