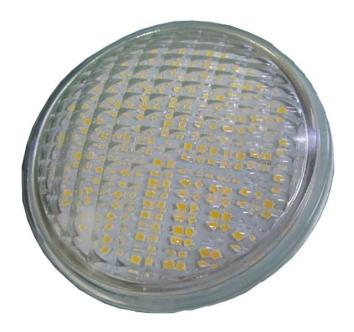

## **EV-LED-PAR36-5W**

LED PAR36 5W (Eq to 35W Halogen) 12V AC/DC Lamp

- LED PAR36 5W, 10-30V AC/DC, 'Well' Lamp, Eq to 35W Halogen with 85% Energy saving
- Suitable for Landscape 'Well Light' replacement
- Luminous flux: 450-500LM, 120 degree spread
- Color temperature: 2700K-3000K, Warm-white, CRI > 73Ra
- Protect level: IP65 (Splash / Waterjet proof)
- · No UV or IR radiation, low heat
- Base: Bi-Lugs, Brass screw
- Size: DiaØ113 \* 60mm
- Light source: 30 x SMT 2835 LED
- Life: 50,000 hours, min 70% of initial output.
- 2 year warranty
- Ensure that the lamp is installed above ground level, within a fixture, with drainage (stone chips) below the lamp to avoid pooling from flash downpours. Product not warranted for Water damage.