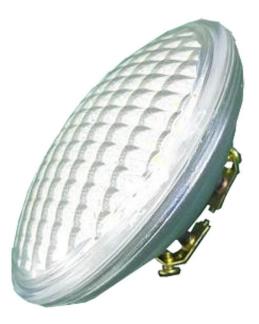

## **EV-LED-PAR36-5W**

LED PAR36 5W (Eq to 35W Halogen) 12V AC/DC Lamp

- LED PAR36 5W, 10-30V AC/DC, 'Well' Lamp, Eq to 35W Halogen with 85% Energy saving
- Suitable for Landscape 'Well Light' replacement
- Luminous flux: 450-500LM, 120 degree spread
- Color temperature: 2700K-3000K, Warm-white, CRI > 73Ra
- Protect level: IP65 (Splash / Waterjet proof)
- · No UV or IR radiation, low heat
- Base: Bi-Lugs, Brass screw
- Size: DiaØ113 \* 60mm
- Light source: 30 x SMT 2835 LED
- Life: 50,000 hours, min 70% of initial output.
- 2 year warranty
- Ensure that the lamp is installed above ground level, within a fixture, with drainage (stone chips) below the lamp to avoid pooling from flash downpours. Product not warranted for Water damage.