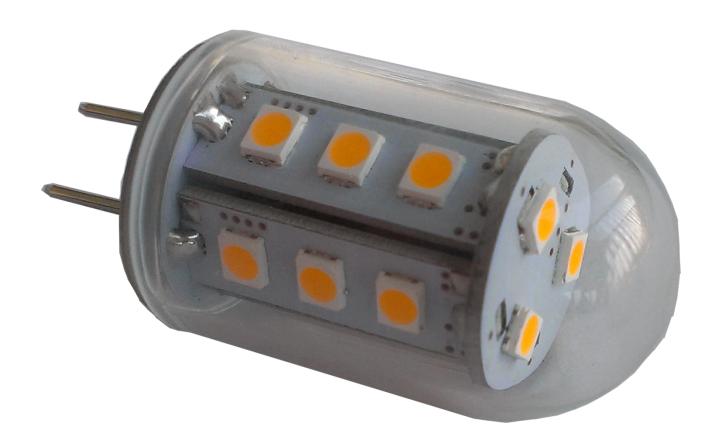

## EV-LED-GY6.35-WP

## LED Waterproof 3W (Eq to 30W Halogen) GY6.35 12V AC/DC Lamp

- 3W (Equivalent to 30W Halogen) LED GY6.35 12V AC/DC Lamp Bulb
- Waterproof IP65 Splash / Rain proof
- Perfect to replace Halogen GY6.35 Capsules, Landscape, Automotive, RV, Marine, Spots & Pendants, Appliances
- Color: Warm White 3000K, 272 Lumens +110%
- No UV or IR radiation, low heat, highly efficient operation and low operating costs
- Base: GY6.35, enables fitting in any GY6.35 luminaries
- Input:DC8-30V & AC8-24V
- Power: 3W
- Non-dimmable
- Size: Φ20.2 x 32.5 H mm (0.8" Φ x 1.28" H) (not including Pin Length)
- Light source: 18 x 2835 LED, 360 degree Viewing Angle
- An exceptionally long lamp life of up to 50,000 hours makes lamps ideal for inaccessible locations
- 2 year warranty