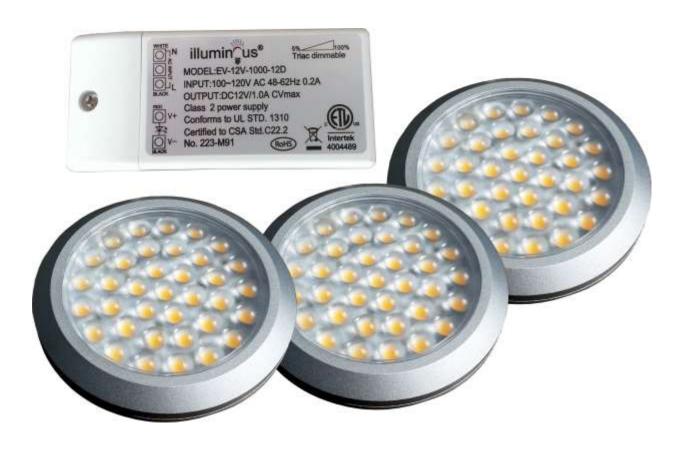

## **EV-LED-PUCK-KITX3**

## Kit for Dimmable 3 x LED PUCK and 12W LED Driver

- Low Profile LED Puck Light ideal for under Kitchen Cabinets or Display Case
- Includes a illuminous Dimmable 12W LED Driver illuminous® EV-12V-1000-12D
- Each Puck, Equivalent to 25W Halogen Downlight. Luminous Flux: 160-200LM
- Warm White 3000K, CRI>80, with Frosted Lens
- Aluminum Body, with removable face plate to reveal attachment screw holes, Acrylic Lens
- 1M cable with 3.5mm DC Jack (can connect with illuminous® RIGID Strip Products EV-LED-RIGID-25X9)
- 34 x SMT 3014 LED, 60+ degree beam angle. Super Long Life and Low Power consumption.
- D 2.76" X H 0.34" (D 70mm x H 9mm)
- Operating temperature -20C to +40C, < 90% RH</li>
- No UV or IR radiation, low heat
- Life: 50,000 hours
- 3 year warranty