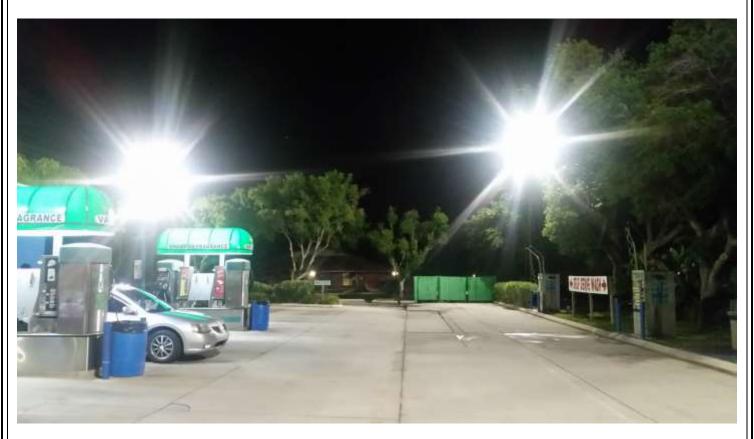

## **EV-LED-RETRO-200W**

## 200W LED Retro-Fit KIT for 1000W MH e39 Lamp UL Approved

- Replacement for 1000W MH lamp, with 200W Nichia 3030 LED. AC100-277V
- Multi-fixture Install for 'Shoebox' or Downlight (U-Bracket, L-bracket, and Lanyard)
- High Efficiency, 132LM/W, Much better cooling, Lighter weight 30% Does not burden the original socket / fixture
- 29,466 LM (26,772 LM in fixtures), 4500K Neutral White, 110 degree angle
- Cold-Forged technology (Pin Heat Sink) better (2.4x) Heat conductivity (237M/m.K) than die-Casting (96 W/m.K)
- Advanced circuit design: short circuit / over current / over voltage / over temperature protection with auto recovery
- Sunon Brand FAN, Meanwell UL approved Driver
- 8.6" L x 5.7" W x 1.4" H, 0.77Kg
- 5 year warranty