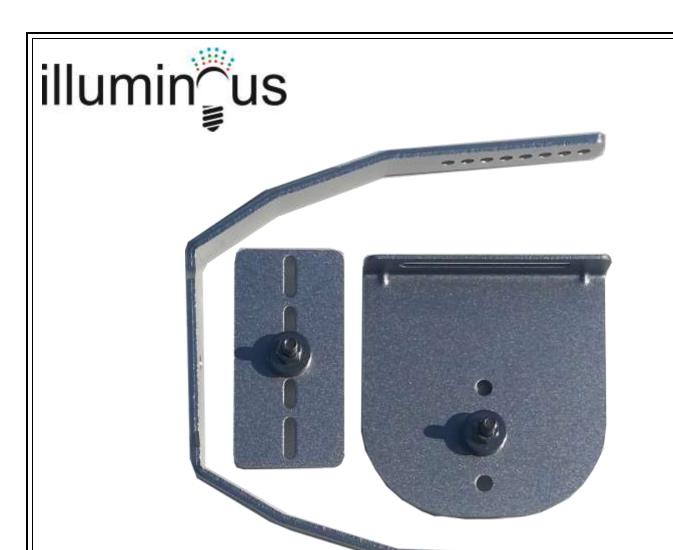

## 200W LED Retro-Fit KIT for 1000W MH e39 Lamp UL Approved

- Replacement for 1000W MH lamp, with 200W Nichia 3030 LED. AC100-277V
- Multi-fixture Install for 'Shoebox' or Downlight (U-Bracket, L-bracket, and Lanyard)
- High Efficiency, 132LM/W, Much better cooling, Lighter weight 30% Does not burden the original socket / fixture
- 29,466 LM (26,772 LM in fixtures), 4500K Neutral White, 110 degree angle
- Cold-Forged technology (Pin Heat Sink) better (2.4x) Heat conductivity (237M/m.K) than die-Casting (96 W/m.K)
- Advanced circuit design: short circuit / over current / over voltage / over temperature protection with auto recovery
- Sunon Brand FAN, Meanwell UL approved Driver
- 8.6" L x 5.7" W x 1.4" H, 0.77Kg
- 5 year warranty