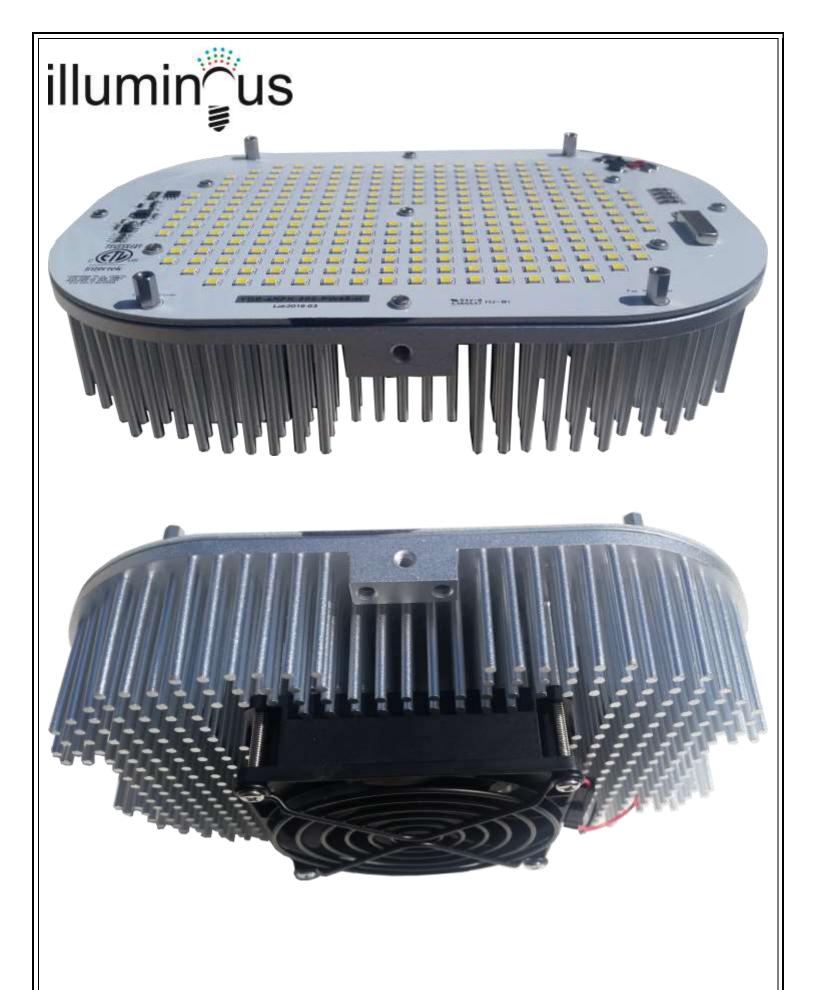

## 200W LED Retro-Fit KIT for 1000W MH e39 Lamp UL Approved

- Replacement for 1000W MH lamp, with 200W Nichia 3030 LED. AC100-277V
- Multi-fixture Install for 'Shoebox' or Downlight (U-Bracket, L-bracket, and Lanyard)
- High Efficiency, 132LM/W, Much better cooling, Lighter weight 30% Does not burden the original socket / fixture
- 29,466 LM (26,772 LM in fixtures), 4500K Neutral White, 110 degree angle
- Cold-Forged technology (Pin Heat Sink) better (2.4x) Heat conductivity (237M/m.K) than die-Casting (96 W/m.K)
- Advanced circuit design: short circuit / over current / over voltage / over temperature protection with auto recovery
- Sunon Brand FAN, Meanwell UL approved Driver
- 8.6" L x 5.7" W x 1.4" H, 0.77Kg
- 5 year warranty