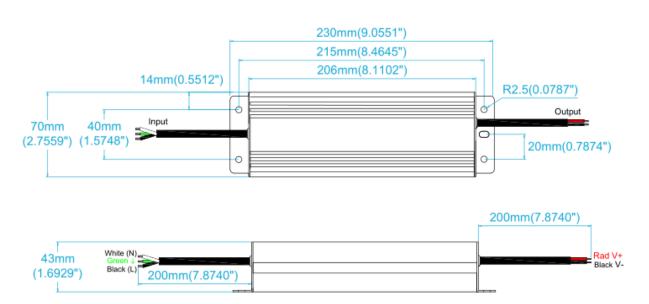

## 24V 96W Dimmable CV DC LED Driver UL approved

- Universal AC Input 100~277V AC, 47-63Hz, Pf 0.98@120V, 0.96@277V
- DC Output: 24V 96W (4A), Constant Voltage
- Dimmable, Suitable for Leading Edge, Trailing Edge TRIAC, MLV, ELV
- Protection: Short-Circuit / Over Load / Over Temp. Auto-recovery mode once Fault removed
- Full protection IP65 aluminum housing, for dry, damp, wet location
- Approvals: UL / cUL, FCC, RoHS, Class 2, Class P, Class HL
- Wire Connection (Input: N, L, GND. Output: +V, -V)
- Efficiency: 83%, THD: <20% (full load)</li>
- Input AC 1.3A@100VAC, Inrush Current 20A, 50%, 1.6ms, Leakage Current <0.50mA
- -20C to +45C, full load, storage -40/+80C, 20 to 90% RH NC (See derating curve)
- Vibration: 10~500Hz, 5G 10min./1 cycle, period for 60min. each along X,Y,Z axes
- Standard: UL8750+UL1310. FCC Part 15 B
- Withstand I/P-O/P:1.88KVac. Isolation: I/P-O/P:100MΩ/500VDC/25°C/70%RH
- Load Regulation: +-1%, Voltage Regulation: +-0.5V
- Family of Drivers, 12 & 24V, 30W, 60W, 80W, 96W, 100W, 120W, 150W, 200W, 300W
- Size: 9.06" L x 2.76" W x 1.69" H, 230\*70\*43mm (L\*W\*H)
- Weight: 2.31lb, 1.05Kg
- 2 year warranty

- Input Rubber wire 3\*18AWG, AC L (Black) and N (White) ,Green (GND / Earth)
- Output Rubber wire, 2\*16AWG Red to LED Positive (+), Black to LED Negative (-)