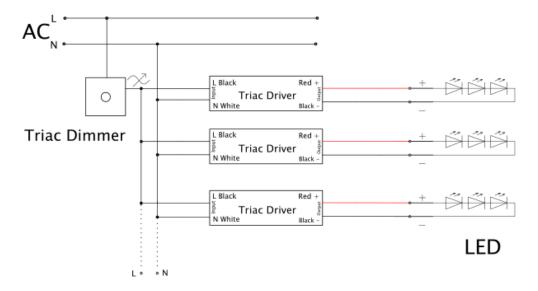

## 24V 96W Dimmable CV DC LED Driver UL approved

- Universal AC Input 100~277V AC, 47-63Hz, Pf 0.98@120V, 0.96@277V
- DC Output: 24V 96W (4A), Constant Voltage
- Dimmable, Suitable for Leading Edge, Trailing Edge TRIAC, MLV, ELV
- Protection: Short-Circuit / Over Load / Over Temp. Auto-recovery mode once Fault removed
- Full protection IP65 aluminum housing, for dry, damp, wet location
- Approvals: UL / cUL, FCC, RoHS, Class 2, Class P, Class HL
- Wire Connection (Input: N, L, GND. Output: +V, -V)
- Efficiency: 83%, THD: <20% (full load)</li>
- Input AC 1.3A@100VAC, Inrush Current 20A, 50%, 1.6ms, Leakage Current <0.50mA
- -20C to +45C, full load, storage -40/+80C, 20 to 90% RH NC (See derating curve)
- Vibration: 10~500Hz, 5G 10min./1 cycle, period for 60min. each along X,Y,Z axes
- Standard: UL8750+UL1310. FCC Part 15 B
- Withstand I/P-O/P:1.88KVac. Isolation: I/P-O/P:100MΩ/500VDC/25°C/70%RH
- Load Regulation: +-1%, Voltage Regulation: +-0.5V
- Family of Drivers, 12 & 24V, 30W, 60W, 80W, 96W, 100W, 120W, 150W, 200W, 300W
- Size: 9.06" L x 2.76" W x 1.69" H, 230\*70\*43mm (L\*W\*H)
- Weight: 2.31lb, 1.05Kg
- 2 year warranty