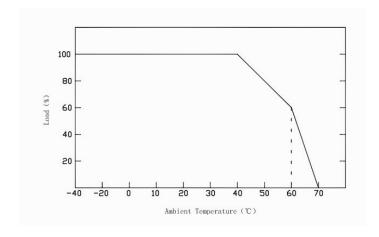

## **Derating Curve**

- To extend product life, please refer to the Derating Curve and derate according to the temperature
- Please make sure the driver is installed with adequate ventilation around it to allow for heat dissipation