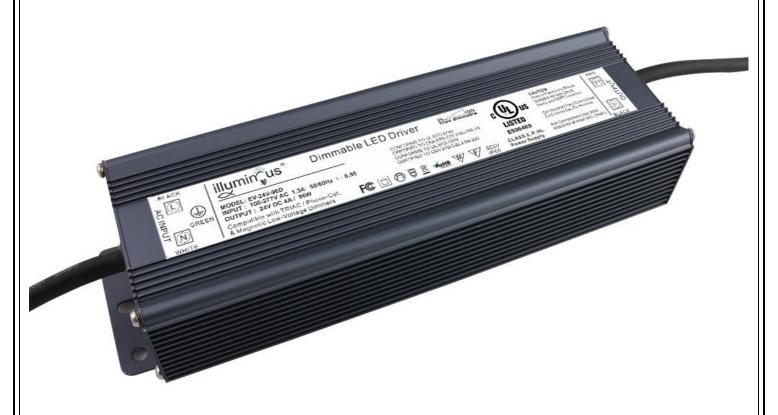

## 24V 96W Dimmable CV DC LED Driver UL approved

- Universal AC Input 100~277V AC, 47-63Hz, Pf 0.98@120V, 0.96@277V
- DC Output: 24V 96W (4A), Constant Voltage
- Dimmable, Suitable for Leading Edge, Trailing Edge TRIAC, MLV, ELV
- Protection: Short-Circuit / Over Load / Over Temp. Auto-recovery mode once Fault removed
- Full protection IP65 aluminum housing, for dry, damp, wet location
- Approvals: UL / cUL, FCC, RoHS, Class 2, Class P, Class HL
- Wire Connection (Input: N, L, GND. Output: +V, -V)
- Efficiency: 83%, THD: <20% (full load)</li>
- Input AC 1.3A@100VAC, Inrush Current 20A, 50%, 1.6ms, Leakage Current <0.50mA
- -20C to +45C, full load, storage -40/+80C, 20 to 90% RH NC (See derating curve)
- Vibration: 10~500Hz, 5G 10min./1 cycle, period for 60min. each along X,Y,Z axes
- Standard: UL8750+UL1310. FCC Part 15 B
- Withstand I/P-O/P:1.88KVac. Isolation: I/P-O/P:100MΩ/500VDC/25°C/70%RH
- Load Regulation: +-1%, Voltage Regulation: +-0.5V
- Family of Drivers, 12 & 24V, 30W, 60W, 80W, 96W, 100W, 120W, 150W, 200W, 300W
- Size: 9.06" L x 2.76" W x 1.69" H, 230\*70\*43mm (L\*W\*H)
- Weight: 2.31lb, 1.05Kg
- 2 year warranty

- Input Rubber wire 3\*18AWG, AC L (Black) and N (White) ,Green (GND / Earth)
- Output Rubber wire, 2\*16AWG Red to LED Positive (+), Black to LED Negative (-)