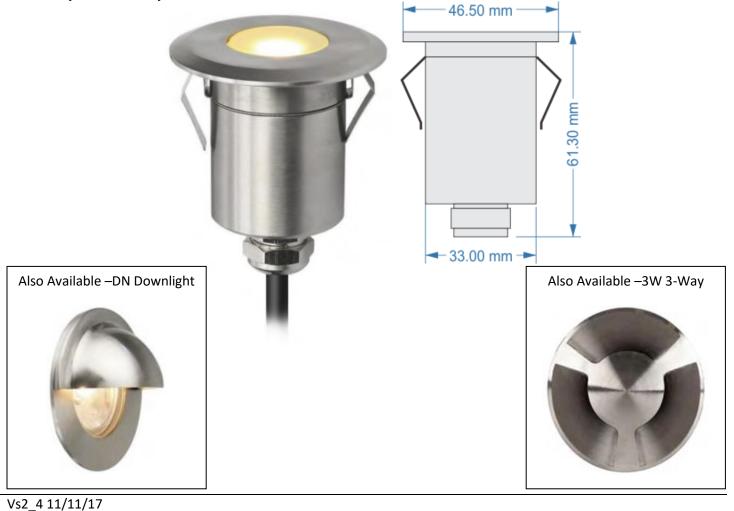

## LED Recessed Marker Deck Light S/S Dimmable 12V AC/DC 3W

- Waterproof 12V AC/DC Marine Grade 316 Stainless Steel, Dimmable to 25%, 3W CREE LED Recessed Marker Deck light
- Suitable for install in a Dock, Decking, or Drywall
- Choice Round (-RD), Downlight (-DN), or 3-Way (-3W) Bezel
- Warm-White 3000K, 3W CREE LED
- Dimmable to ~25% using a TRIAC type 12V LED driver, i.e. illuminous EV-12V-120D
- Corrosion resistant for use in coastal areas
- Waterproof IP67
- NON-REPLACEABLE LED with up to 50,000 hours life makes fittings ideal for inaccessible locations
- Cool operating temperature
- Fitted with 2m of UL cable for connection to a 12V AC or DC CV LED driver (i.e illuminous EV-12V-80D)
- · Push fit securing method
- 33.25mm Body Diameter, Total Height 61.3mm, -RD Round Bezel is 46.5mm
- 1 year warranty