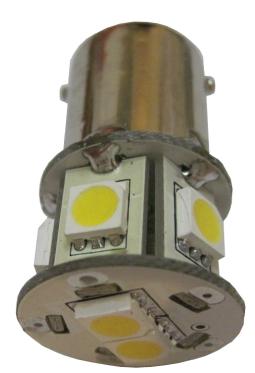

## EV-BA15D-7

LED 1W 12V White Omni Bulb Miniature 1157 BA15D 7 x 5050 SMD

- White, 12V, 1W, Miniature BA15D Bulb, Omni, 360 degree illumination
- BA15D base for Dash Indicator Light, Corner Light, Side Marker Light
- 35 x Longer life time compared with traditional Incandescent bulbs, plus less heat output and extremely low power consumption
- Direct replacement for BA15D base, single filament, Trade Number 1157, Lamp Shape G6, also known as: 1004, 68, 90, 1252, 1178, 96, 78, (For Reference Only)
- No UV or IR radiation, low heat
- Base: BA15D Double Contact, diameter 0.59" (15mm)
- Size: 1.40" (35.6mm) total length, Max Diameter 0.78" (19.81mm)
- Luminous flux: 119LM, Color temperature: 2800-3200K
- Input: 12V, Built-in Circuit for 12V DC Voltage Input
- Power: 1W
- Non-dimmable
- Light source: 7 x 5050 SMD White LED
- Life: 50,000 hours
- 1 year warranty
- Sold as a Single Bulb / Lamp