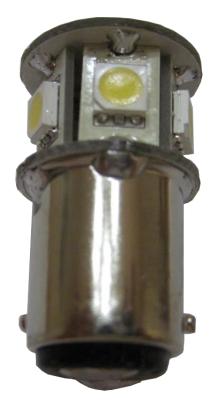

## EV-BA15D-7

LED 1W 12V White Omni Bulb Miniature 1157 BA15D 7 x 5050 SMD

- White, 12V, 1W, Miniature BA15D Bulb, Omni, 360 degree illumination
- BA15D base for Dash Indicator Light, Corner Light, Side Marker Light
- 35 x Longer life time compared with traditional Incandescent bulbs, plus less heat output and extremely low power consumption
- Direct replacement for BA15D base, single filament, Trade Number 1157, Lamp Shape G6, also known as: 1004, 68, 90, 1252, 1178, 96, 78, (For Reference Only)
- No UV or IR radiation, low heat
- Base: BA15D Double Contact, diameter 0.59" (15mm)
- Size: 1.40" (35.6mm) total length, Max Diameter 0.78" (19.81mm)
- Luminous flux: 119LM, Color temperature: 2800-3200K
- Input: 12V, Built-in Circuit for 12V DC Voltage Input
- Power: 1W
- Non-dimmable
- Light source: 7 x 5050 SMD White LED
- Life: 50,000 hours
- 1 year warranty
- Sold as a Single Bulb / Lamp