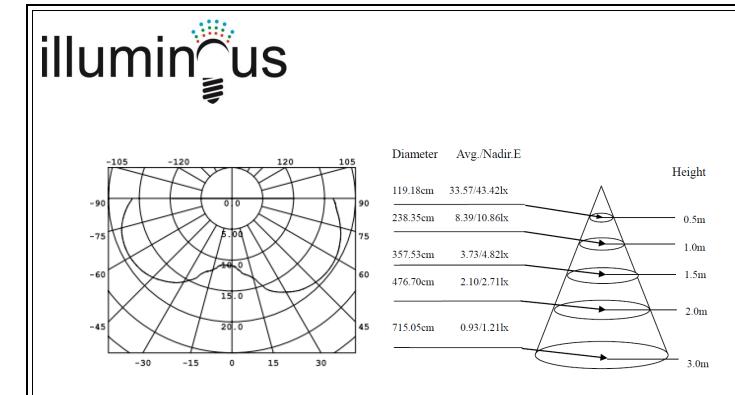

## LED 3W (Eq to 25W Halogen) G4 12V AC/DC Lamp

- 3W (Eq to 25W Halogen) LED G4 12V AC/DC Lamp Bulb
- Perfect to replace Halogen G4 Capsules, Automotive, RV, Boats, Spots & Pendants, Appliances
- Color: Warm White 3000K & Neutral White 4500K, 220-245 Lumens
- No UV or IR radiation, low heat, highly efficient operation and low operating costs
- Base: G4, enables fitting in any G4 luminaire
- Input: 12V AC/DC
- Power: 2.5-3W
- Non-dimmable
- Size: 22 x 35 mm (not including pin length)
- Light source: 18 x 2835 LED, 360 degree Viewing Angle
- An exceptionally long lamp life of up to 50,000 hours makes lamps ideal for inaccessible locations
- 2 year warranty