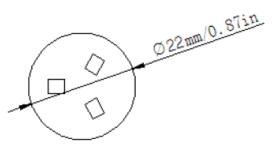

## LED 3W (Eq to 25W Halogen) G4 12V AC/DC Lamp

- 3W (Eq to 25W Halogen) LED G4 12V AC/DC Lamp Bulb
- Perfect to replace Halogen G4 Capsules, Automotive, RV, Boats, Spots & Pendants, Appliances
- Color: Warm White 3000K & Neutral White 4500K, 220-245 Lumens
- No UV or IR radiation, low heat, highly efficient operation and low operating costs
- Base: G4, enables fitting in any G4 luminaire
- Input: 12V AC/DC
- Power: 2.5-3W
- Non-dimmable
- Size: 22 x 35 mm (not including pin length)
- Light source: 18 x 2835 LED, 360 degree Viewing Angle
- An exceptionally long lamp life of up to 50,000 hours makes lamps ideal for inaccessible locations
- 2 year warranty