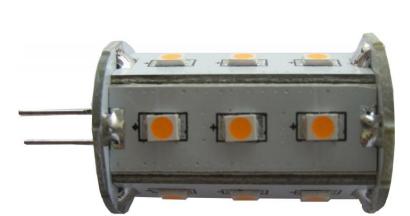

## LED 3W (Eq to 25W Halogen) G4 12V AC/DC Lamp

- 3W (Eq to 25W Halogen) LED G4 12V AC/DC Lamp Bulb
- Perfect to replace Halogen G4 Capsules, Automotive, RV, Boats, Spots & Pendants, Appliances
- Color: Warm White 3000K & Neutral White 4500K, 220-245 Lumens
- No UV or IR radiation, low heat, highly efficient operation and low operating costs
- Base: G4, enables fitting in any G4 luminaire
- Input: 12V AC/DC
- Power: 2.5-3W
- Non-dimmable
- Size: 22 x 35 mm (not including pin length)
- Light source: 18 x 2835 LED, 360 degree Viewing Angle
- An exceptionally long lamp life of up to 50,000 hours makes lamps ideal for inaccessible locations
- 2 year warranty