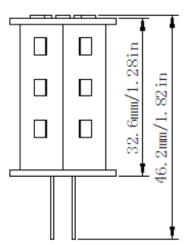

## LED 3W (Eq to 25W Halogen) G4 12V AC/DC Lamp

- 3W (Eq to 25W Halogen) LED G4 12V AC/DC Lamp Bulb
- Perfect to replace Halogen G4 Capsules, Automotive, RV, Boats, Spots & Pendants, Appliances
- Color: Warm White 3000K & Neutral White 4500K, 220-245 Lumens
- No UV or IR radiation, low heat, highly efficient operation and low operating costs
- Base: G4, enables fitting in any G4 luminaire
- Input: 12V AC/DC
- Power: 2.5-3W
- Non-dimmable
- Size: 22 x 35 mm (not including pin length)
- Light source: 18 x 2835 LED, 360 degree Viewing Angle
- An exceptionally long lamp life of up to 50,000 hours makes lamps ideal for inaccessible locations
- 2 year warranty