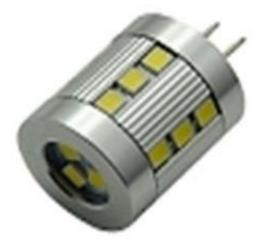

## EV-LED-G4-OM-3W

LED High Brightness 3W (Eq to 35W Halogen) G4 12V AC/DC Lamp

- High Brightness 3W LED (Equivalent to 35W Halogen) G4 12V AC/DC Lamp Bulb
- Perfect to replace 35W Halogen G4 Capsules, Automotive, RV, Boats, Spots & Pendants, Appliances
- Color: Warm White 3000K, 356 Lumens +-10%
- No UV or IR radiation, low heat, highly efficient operation and low operating costs
- Base: G4, enables fitting in any G4 luminaries
- Input: DC8-30V & AC8-24V
- Power: 3W
- Non-dimmable
- Size: Φ19 x H22 mm (Φ0.75" x 0.87") (not including 10mm Pin Length)
- Light source: 18 x 2835 LED, 360 degree Viewing Angle
- An exceptionally long lamp life of up to 50,000 hours makes lamps ideal for inaccessible locations
- 2 year warranty