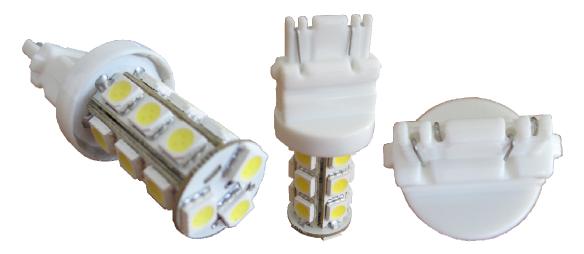

## LED 2W 12V White Omni Wedge Bulb 3156 3157 T20 Brake Tail 18 5050 SMD

- Cool white, High intensity 12V, 2W, Omni, 360 degree illumination
- Landscape, Turn Signal light, Indicator Light, Corner Light, Side Marker Light
- 35 x Longer life time compared with traditional Incandescent bulbs, plus less heat output and extremely low power consumption
- Direct replacement for all Wedge Type 3156 = 3056 3156 3356 3456 4156 3155 3157 3357 3457 4057 4157 (For Reference Only)
- No UV or IR radiation, low heat
- Base: T20 Wedge, 2.6mm x 16mm (see 7443 wedge for wider 3.5mm x 16mm)
- Size: 2.02" (51.3mm) Total Length, 0.83" (21.2mm) diameter
- Luminous flux: 200-250lm, Color temperature: 4500-5000K
- Input: 12V, Built-in Circuit for 12V DC Voltage Input
- Power: 2W
- Non-dimmable
- Light source: 18 x 5050 SMD White LED
- Life: 50,000 hours
- 1 year warranty
- Sold as a Single Bulb / Lamp