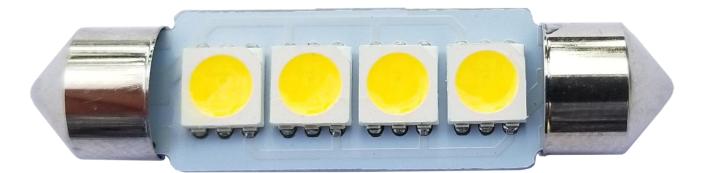

## EV-LED-FS-41-4

## LED 41mm Festoon Lamp Bulb 12VDC 4 x 5050

- Festoon, 41mm, 4-SMD5050 LED, natural white, 12V DC
- This 41mm Festoon LED features 4 SMD LED's, and provides the same light as a 5-10W halogen. Great for replacing 41-42mm (1-3/4") festoons in overhead domelights, courtesy lights and certain flush stern lamps
- Replaces all 5-10W SV8.5 T11 type lamps. Also replaces 211, 212, E211-2, E212-2, 214-2, 6413, 6429, 6411 SV8.5/8 type lamps
- Dimensions: 1.65" L (42mm) x 0.41" W (10.4mm) x 0.33" (8.4mm)
- Color: Neutral White 4500K, 80 Lumens
- No UV or IR radiation, low heat, highly efficient operation and low operating costs
- Light source: 4 x 5050 LED, 180 degree Viewing Angle
- An exceptionally long lamp life of up to 50,000 hours makes lamps ideal for inaccessible locations
- 1 year warranty