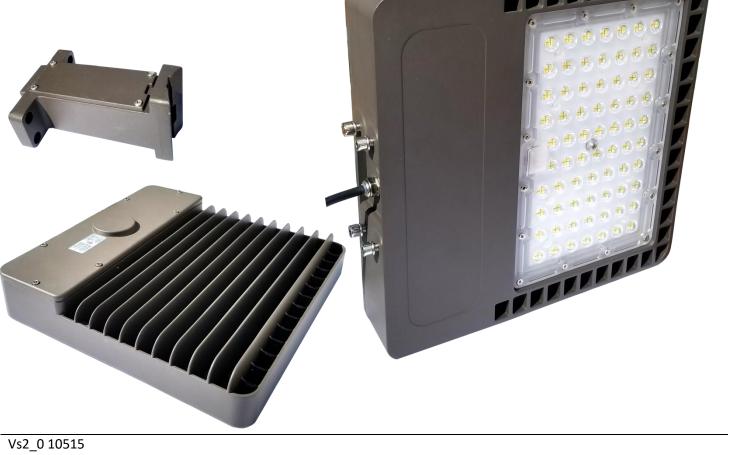

## EV-SHOE-150W

LED 150W (Eq to 600W MH) Shoebox Street Light UL (ETL) Approved

- High Power Parking / Street Light / Shoebox, suitable for residential, commercial, industrial, Parking lots and street lighting
- Includes Pole Mounting bracket
- Voltage: 100-277V, 50-60Hz, PF >0.9
- Life: 50,000 hours, min 70% of initial output.
- Luminous flux: 18000LM, CRI>70
- Color temperature: 5000K, Neutral-white
- Beam Angle 145 degrees
- Working temperature: less than -40 to +40°C
- Splash / Rain Proof IP65
- Size: 550L x 450W x 190H mm
- Pole Height 6 to 12M
- Shell material: aluminum alloy, Power-Paint Finish
- Weight 14.13 LB
- 2 year warranty