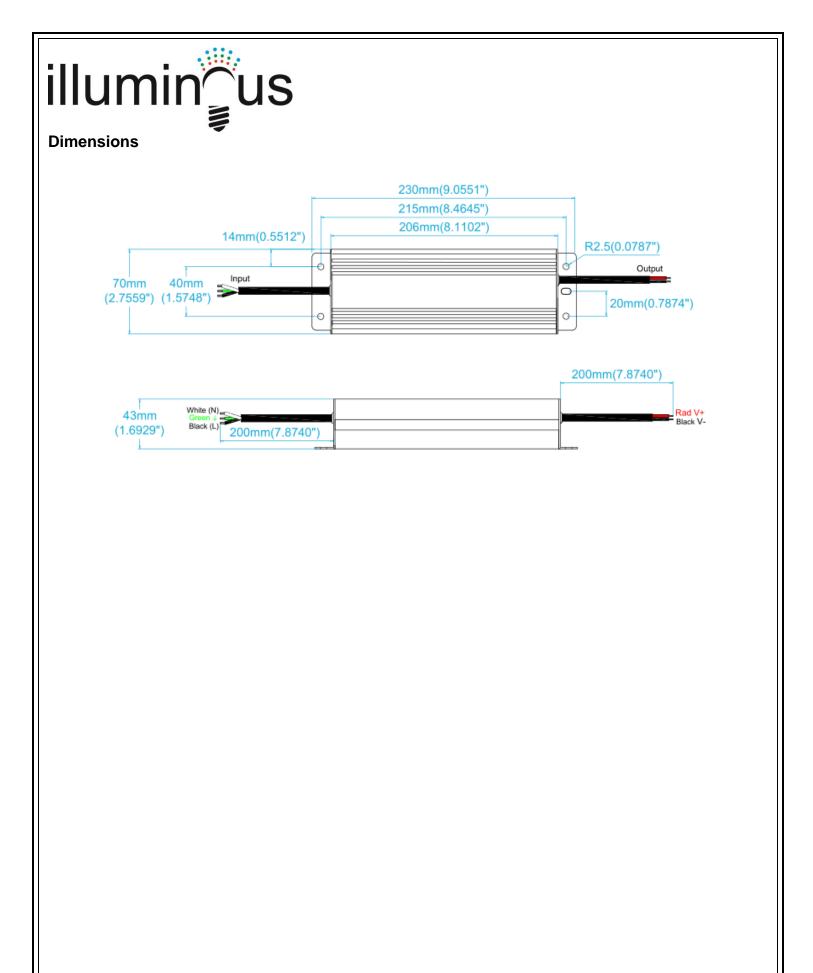

## 24V 120W Dimmable CV DC LED Driver UL approved

- Universal AC Input 100~277V AC, 47-63Hz, Pf 0.98@120V, 0.96@277V
- DC Output: 24V 120W (5A), Constant Voltage
- Dimmable, Suitable for Leading Edge, Trailing Edge TRIAC, MLV, ELV
- Protection: Short-Circuit / Over Load / Over Temp. Auto-recovery mode once Fault removed
- Full protection IP65 aluminum housing, for dry, damp, wet location
- Approvals: UL / cUL, FCC, RoHS, Class P, Class HL
- Wire Connection (Input: N, L, GND. Output: +V, -V)
- Efficiency: 82%, THD: <20% (full load)
- Input AC 1.7A@100VAC, Inrush Current 20A, 50%, 1.6ms, Leakage Current <0.50mA
- -20C to +45C, full load, storage -40/+80C, 20 to 90% RH NC (See derating curve)
- Vibration: 10~500Hz, 5G 10min./1 cycle, period for 60min. each along X,Y,Z axes
- Standard: UL8750. FCC Part 15 B
- Withstand I/P-O/P:1.88KVac, Isolation: I/P-O/P:100MΩ/500VDC/25°C/70%RH
- Load Regulation: +-1%, Voltage Regulation: +-0.5V
- Family of Drivers, 12 & 24V, 30W, 60W, 80W, 96W, 100W, 120W, 150W, 200W, 300W
- Size: 9.06" L x 2.76" W x 1.69" H, 230\*70\*43mm (L\*W\*H)
- Weight: 2.31lb, 1.05Kg
- 2 year warranty