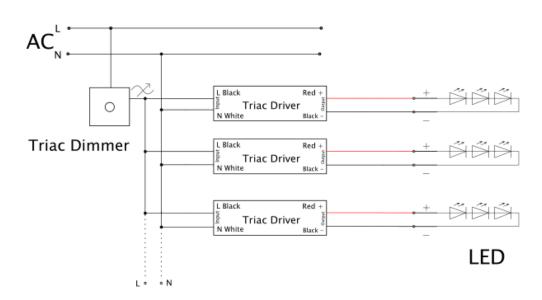

- Input Rubber wire 3\*18AWG, AC L (Black) and N (White) ,Green (GND / Earth)
- Output Rubber wire, 2\*16AWG Red to LED Positive (+), Black to LED Negative (-)

**Derating Curve** 

- To extend product life, please refer to the Derating Curve and derate according to the temperature
- Please make sure the driver is installed with adequate ventilation around it to allow for heat dissipation