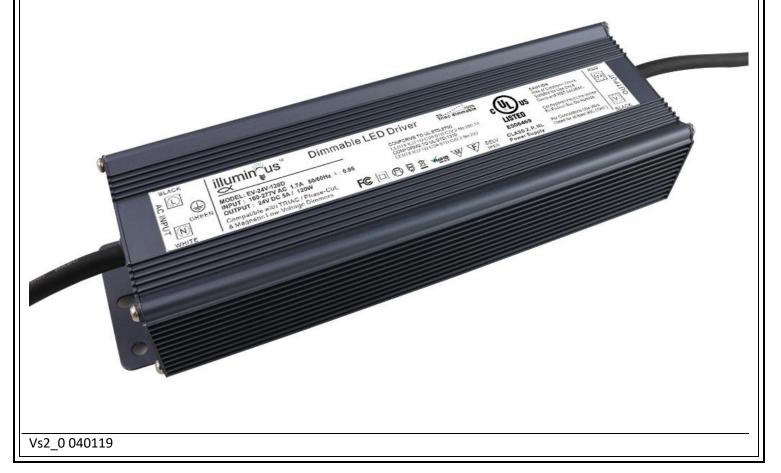

- Input Rubber wire 3\*18AWG, AC L (Black) and N (White) ,Green (GND / Earth)
- Output Rubber wire, 2\*16AWG Red to LED Positive (+), Black to LED Negative (-)

**Derating Curve** 

- To extend product life, please refer to the Derating Curve and derate according to the temperature
- Please make sure the driver is installed with adequate ventilation around it to allow for heat dissipation