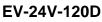

## 24V 120W Dimmable CV DC LED Driver UL approved

- Universal AC Input 100~277V AC, 47-63Hz, Pf 0.98@120V, 0.96@277V
- DC Output: 24V 120W (5A), Constant Voltage
- Dimmable, Suitable for Leading Edge, Trailing Edge TRIAC, MLV, ELV
- Protection: Short-Circuit / Over Load / Over Temp. Auto-recovery mode once Fault removed
- Full protection IP65 aluminum housing, for dry, damp, wet location
- Approvals: UL / cUL, FCC, RoHS, Class P, Class HL
- Wire Connection (Input: N, L, GND. Output: +V, -V)
- Efficiency: 82%, THD: <20% (full load)
- Input AC 1.7A@100VAC, Inrush Current 20A, 50%, 1.6ms, Leakage Current <0.50mA
- -20C to +45C, full load, storage -40/+80C, 20 to 90% RH NC (See derating curve)
- Vibration: 10~500Hz, 5G 10min./1 cycle, period for 60min. each along X,Y,Z axes
- Standard: UL8750. FCC Part 15 B
- Withstand I/P-O/P:1.88KVac, Isolation: I/P-O/P:100MΩ/500VDC/25°C/70%RH
- Load Regulation: +-1%, Voltage Regulation: +-0.5V
- Family of Drivers, 12 & 24V, 30W, 60W, 80W, 96W, 100W, 120W, 150W, 200W, 300W
- Size: 9.06" L x 2.76" W x 1.69" H, 230\*70\*43mm (L\*W\*H)
- Weight: 2.31lb, 1.05Kg
- 2 year warranty