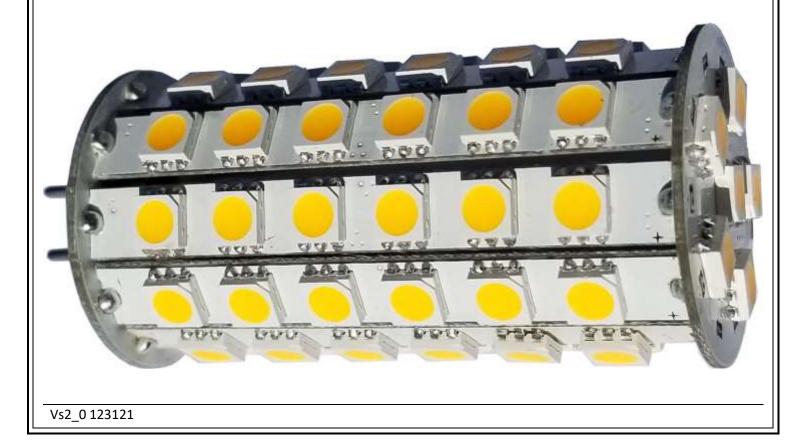

## EV-LED-GY635-8W

## LED GY6.35 (Eq. to 60-75W Halogen) Dimmable 12V AC/DC 8W

- 8W (Equivalent to 60-75W Halogen) LED GY6.35 12V AC/DC Lamp Bulb
- Perfect to replace Halogen GY6.35 Capsules, RV, Marine, Spots & Pendants, Appliances (Check the Physical Space)
- For 40W see EV-LED-GY635-4W, for 50W see EV-LED-GY635-6W
- Color: Warm White 3000K, 800 Lumens, 66 x 5050LED, CRI > 80
- No UV or IR radiation, low heat, highly efficient operation and low operating costs
- Base: GY6.35, enables fitting in any GY6.35 luminaries
- Input: DC10-30V & AC8-18V
- Size: Φ26.5 x 62.0mm H(1.04" Φ x 2.44" H) (72mm 2.83" inc pins)
- An exceptionally long lamp life of up to 50,000 hours makes lamps ideal for inaccessible locations
- Working Temperature -35C to +55C
- 2 year warranty
- Note: if replacing a 50W to 75W Halogen for this 8W LED, you may see flicker which is indicative of a problem with your transformer which can no longer regulate with a load now only 15% of the original, hence you may have to replace the transformer for a smaller LED Driver, i.e say 12W LED driver (i.e EV-12V-1000-12D) to replace a 100W transformer.