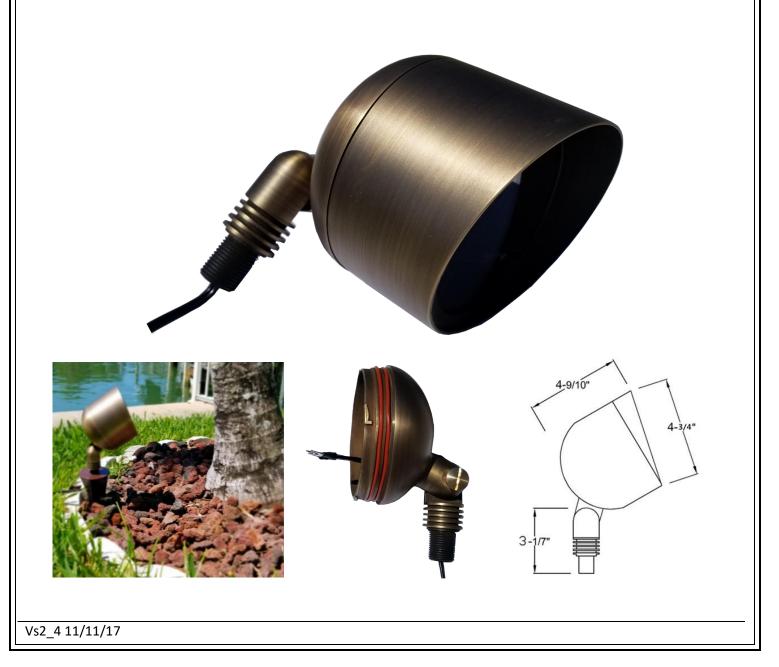

## Brass PAR36 12V SPOT Light Landscape Fixture with wire and spike

- Solid Brass / Bronze PAR36 12V Landscape Light Fixture
- Comes with Mounting Spike and 1M of 18# wire
- Wire leads for Screw Base, max 50W
- Clear and heat-resistant, glass lens, with double silicon 'O' ring shroud to housing
- Dimensions 4.75" x 4 9/10" (120.6 x 124.5mm) Body, Spike 8" x 2.8" (204mm x 72mm)
- Solid cast brass construction provides much longer lifespan than aluminum
- use waterproof wire nuts (not included) filled with silicon), to connect to 12V transformer main line
- 3 year warranty