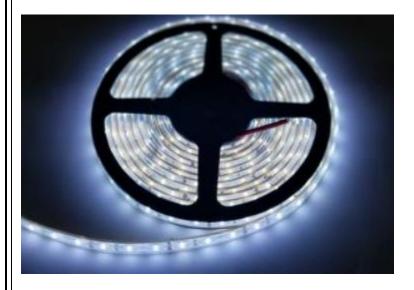

## **LED 12V Flex Strip Light White Color Waterproof IP68**

- IP68 Low voltage Waterproof Led flex, High density 60LED/M, 5050 LED, Suitable for building features, stair/bar edging, floor marking, signage, marine and outdoor lighting
- Cool White (6000K) Color LED Flex
- Super HIGH brightness, >20LM/chip, 400LM/ft
- Price shown is per 16.4ft / 5M reel
- No UV or IR radiation, low heat
- Requires 12V DC constant voltage LED driver
- Dimmable (with dimmable driver)
- For runs over 16ft / 5M individual lengths should be connected in parallel (Lengths can be joined, but LED start to fade after 6-7M)
- Low power consumption 4.6W/m (1.40 w/ft)
- Size: 4.3mm H x 12.6mm W x 5000mm L (Strip inside is 10mm wide)
- Cut-point every 3 LED, every 50mm
- IP68 accessories and connector kits available
- 18 LED/ft (60 LED/m), Bend Radius 28mm / 1.1"
- Life: 50,000 hours
- 0.4Kg / 0.88lb
- 1 year warranty