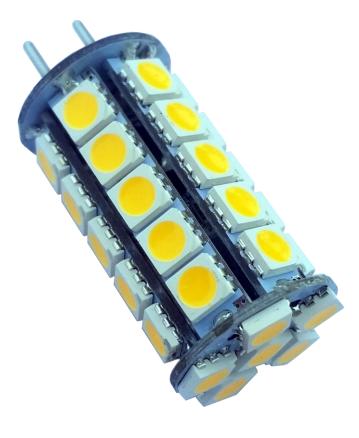

## LED GY6.35 (Eq. to 40W Halogen) Dimmable 12V AC / DC

- 4W (Equivalent to 40W Halogen) LED GY6.35 12V AC/DC Lamp Bulb
- Perfect to replace Halogen GY6.35 Capsules, RV, Marine, Spots & Pendants, Appliances
- Color: Warm White 3000K, 420 Lumens +-10%, 36 x 5050LED, CRI > 80
- No UV or IR radiation, low heat, highly efficient operation and low operating costs
- Base: GY6.35, enables fitting in any GY6.35 luminaries
- Input: DC10-30V & AC8-18V
- Size: Φ19.5.0 x 35.7 H mm (0.77" Φ x 1.4" H) (45.1mm 1.78" inc pins)
- An exceptionally long lamp life of up to 50,000 hours makes lamps ideal for inaccessible locations
- Working Temperature 0C to +55C
- 2 year warranty
- Note: if replacing a 35W to 50W Halogen for this 4W LED, you may see flicker which is indicative of a problem with your transformer which can no longer regulate with a load now only 15% of the original, hence you may have to replace the transformer for a smaller LED Driver, i.e say 12W LED driver (i.e EV-12V-1000-12D) to replace a 100W transformer.