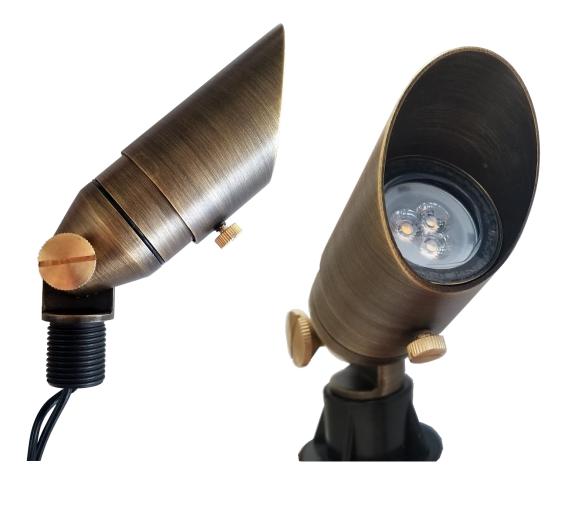

## Brass Mini-SPOT MR11 12V Landscape Light Fixture with wire and spike

- Solid Brass / Bronze Mini-SPOT MR11 GU4 12V Landscape Light Fixture
- Comes with Mounting Spike and 1M of 18# wire
- Ceramic socket for GU4 MR11, max 35W
- Clear and heat-resistant glass lens, with silicon 'O' ring shroud to housing
- Adjustable Cover to set beam angle
- Dimensions 4.1" x 1.65" Body, Spike 8.75" x 2.0"
- Max Lamp Dimension 1.39" D, 1.2" L (Not inc. pins)
- Solid cast brass construction provides much longer lifespan than aluminum
- use waterproof wire nuts (not included) filled with silicon, to connect to 12V transformer line
- 3 year warranty
- Does not come with lamp, see EV-LED-MR11-110LM