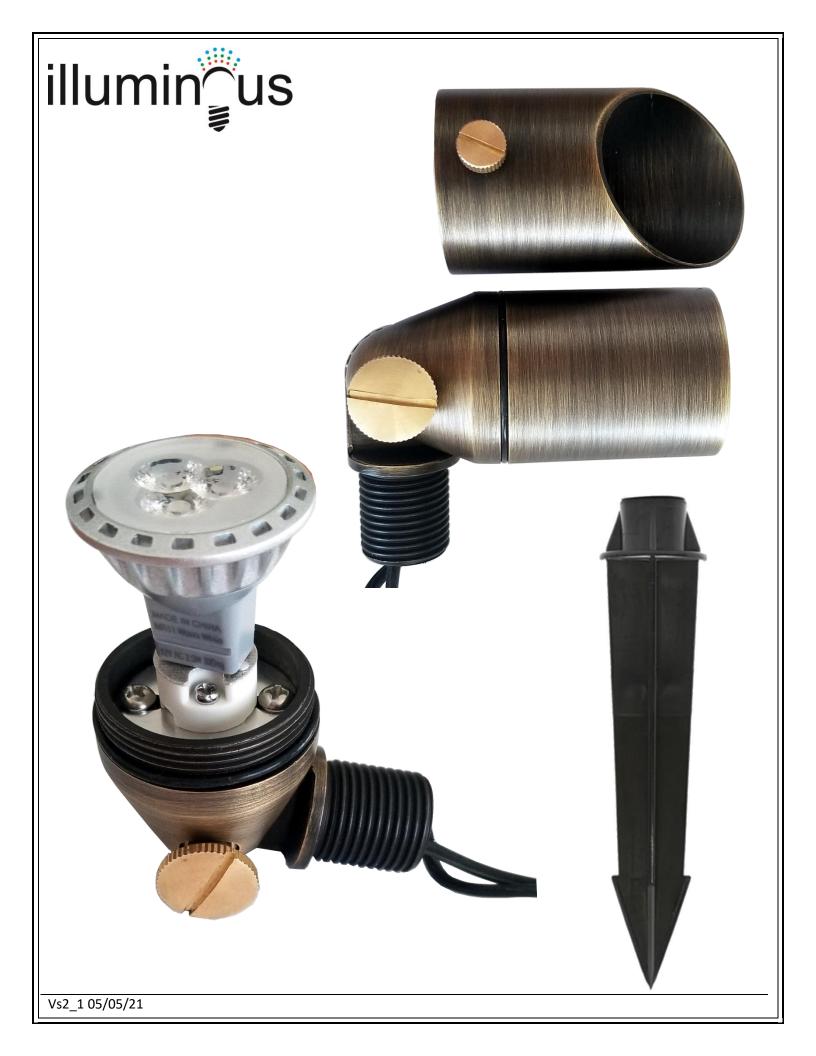

## Brass Mini-SPOT MR11 12V Landscape Light Fixture with wire and spike

- Solid Brass / Bronze Mini-SPOT MR11 GU4 12V Landscape Light Fixture
- Comes with Mounting Spike and 1M of 18# wire
- Ceramic socket for GU4 MR11, max 35W
- Clear and heat-resistant glass lens, with silicon 'O' ring shroud to housing
- Adjustable Cover to set beam angle
- Dimensions 4.1" x 1.65" Body, Spike 8.75" x 2.0"
- Max Lamp Dimension 1.39" D, 1.2" L (Not inc. pins)
- Solid cast brass construction provides much longer lifespan than aluminum
- use waterproof wire nuts (not included) filled with silicon, to connect to 12V transformer line
- 3 year warranty
- Does not come with lamp, see EV-LED-MR11-110LM