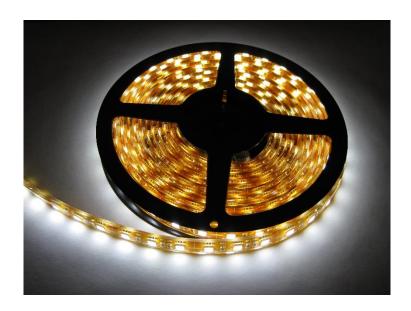

## 24V 26W Dimmable CV DC LED Driver ETL (UL) approved

- Premium Super-Bright 350 Lumens /ft, IP68 24V Waterproof Led flex, High density 60LED/M, 2835 LED,
- Suitable for building features, stair/bar edging, floor marking, signage, marine and outdoor lighting. Now with 3M tape for easy installation
- Warm-White 3000K LED Flex
- Premium LED CHIP at 20 lumens per CHIP, plus Silicon not Epoxy Fill Greater Luminance and durable product.
- Price shown is per 16.4ft / 5M reel
- No UV or IR radiation, low heat, Premium 2 0z PCB for low voltage drop, lower temperature, longer life
- Requires 24V DC constant voltage LED driver
- Dimmable (with dimmable driver, i.e Eversale 48W EV-24V-2000-60D)
- For runs over 16ft / 5M individual lengths should be connected in parallel (Lengths can be joined, but LED start to fade after ~2 Reels)
- Low power consumption 2.4W/m
- Size: 4.3mm H x 12.6mm W x 5000mm L (Strip inside is 10mm wide)
- Cut-point every 6 LED, every 100mm
- IP68 accessories and connector kits available
- 18 LED/ft (60 LED/m), Bend Radius 28mm / 1.1"
- Life: 35.000 hours
- 0.4Kg / 0.88lb
- 1 year warranty