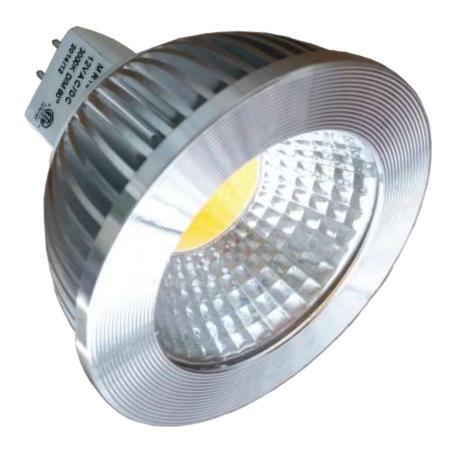

## **EV-LED-MR16COB5W**

LED 5W (Eq to 50W) 400LM Dimmable MR16 High Power Lamp

- High Power 5W 400LM, Dimmable, MR16, Warm-White LED Lamp, 12V AC/DC
- Equivalent to 50W Halogen, with 85% Energy saving
- Luminous flux: 400-450LM, 60 degree spread, CRI>80
- Color temperature: 3000K, Warm-white
- No UV or IR radiation, low heat
- Base: MR16 GU5.3
- Light source: 1 x 5W High Power Epistar COB LED
- Shell material: aluminum alloy, with thermal separation design
- Working temperature: less than -25 to 40°C
- Size: Dia Ø50mm x 43.5mm L (51mm L inc pins)
- Life: 30,000 hours, min 70% of initial output.
- 1 year warranty